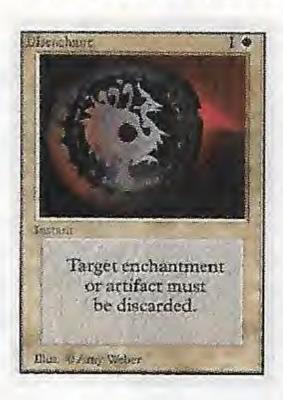

ability is pretty basic, but that doesn't mean it isn't powerful. As cheap to cast as a Disenchant, Regrowth also clambers into the top 10 because of its versatility. Other than the first or second turn, is there ever a time when you can't put a Regrowth to good use? If there's a card in your graveyard, it was prob-

ably good enough to cast once, and it's probably good enough to cast again. The best thing about Regrowth? You'll rarely if ever pull a Regrowth and wish you had drawn something else.

Why It's No. 7: Simply put, it's the other cards on this list that make Regrowth as powerful as it is.

# 6) Disenchant

Why It Made the Top 10: Who says all the best cards have to be rare or impossible to get a hold of? Disenchant is the staple Magic card, an absolute must in any deck toting



white. For only two crummy mana you can get rid of any artifact or enchantment! There are few cards in *Magic* that give you that much for the cost. Sometimes your opponent won't be playing with many artifacts, sometimes he won't have any enchantments—but he's almost certain to have at least one of either type. If you doubt that Disenchant is one of the top 10 cards of all time, just think about this: How many

times have you said to yourself, "I could have won that game if only I'd pulled a Disenchant"?

Why It's No. 6: Maybe your opponent doesn't have any artifacts or enchantments. Hey, it happens—and when it does, the last thing you want is a Disenchant.

# 8) Swords to Plowshares

Why It Made the Top 10: The creature-removal card of choice, a well-placed Swords can wipe out just abou